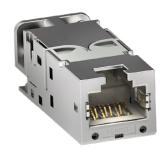

## A PLUS IN SPEED

Easy installation: As already known from the modules of the MC45 Pro series installation is child's play. Insert the wires, fix the cable and crimp them. It could hardly be easier. And this all without any special tools.